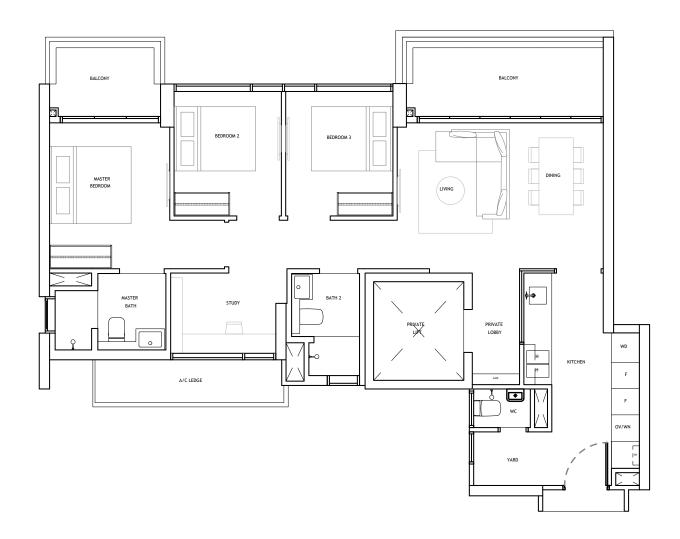

# 3-BEDROOM (COMPACT)

### TYPE C1

100 SQM | 1076 SQFT

#02-11 to #13-11 #15-11 to #33-11

#35-11 to #39-11