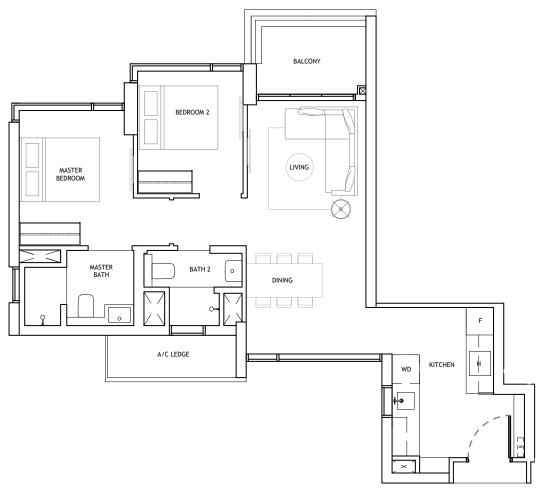

## 2-BEDROOM (DELUXE)

TYPE B5

70 SQM | 753 SQFT

#02-06 to #13-06 #15-06 to #33-06 #35-06 to #39-06