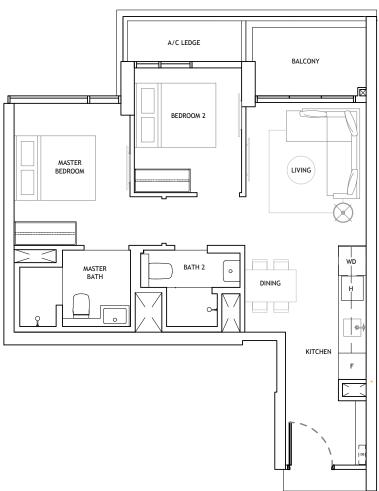

### 2-BEDROOM (DELUXE)

#### TYPE B4

71 SQM | 764 SQFT

#02-01 to #13-01 #15-01 to #33-01 #35-01 to #39-01