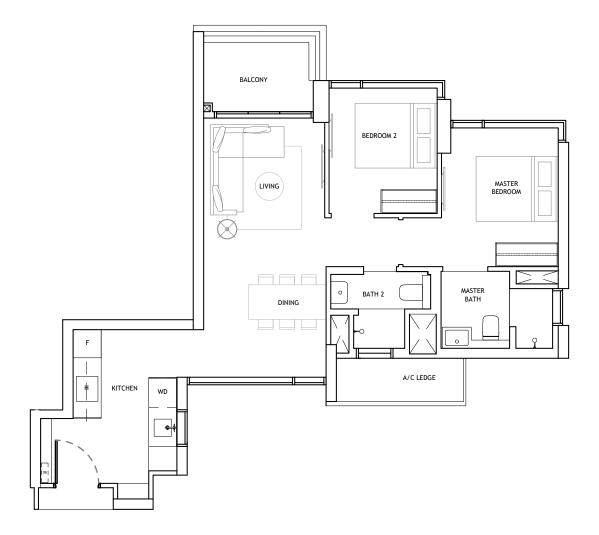

## 2-BEDROOM (DELUXE)

TYPE B5

70 SQM | 753 SQFT

#02-06 to #13-06 #15-06 to #33-06 #35-06 to #39-06