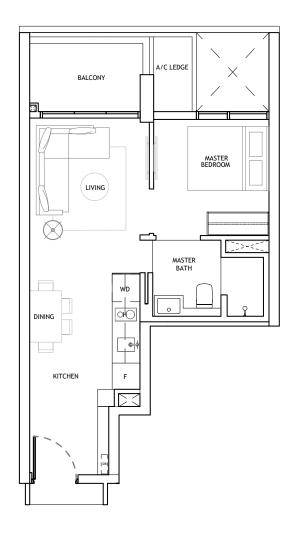

### TYPE B1

63 SQM | 678 SQFT

#02-08 to #13-08 #15-08 to #33-08 #35-08 to #39-08