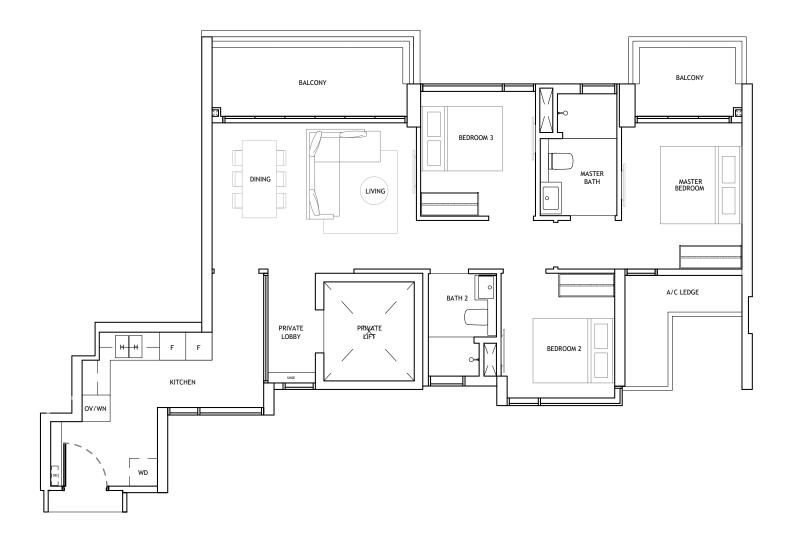

### 3-BEDROOM (STANDARD)

TYPE C2

106 SQM | 1141 SQFT

#02-07 to #13-07 #15-07 to #33-07 #35-07 to #39-07