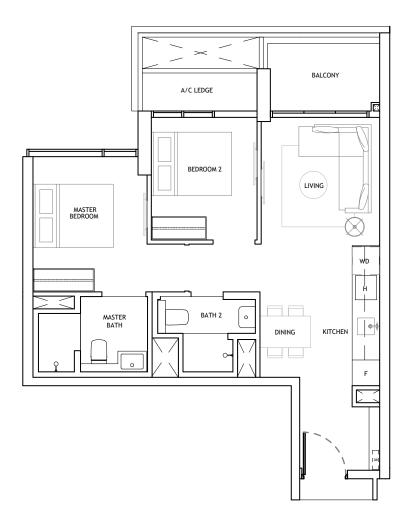

## 2-BEDROOM (DELUXE)

TYPE B5

70 SQM | 753 SQFT

#02-06 to #13-06 #15-06 to #33-06 #35-06 to #39-06