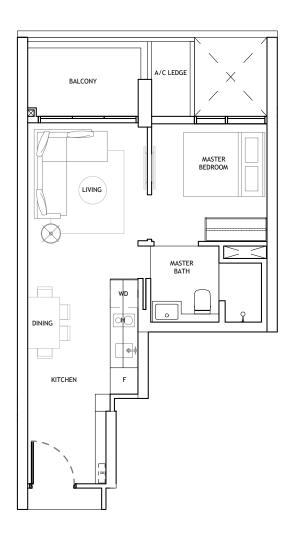

### TYPE B1

63 SQM | 678 SQFT

#02-08 to #13-08 #15-08 to #33-08 #35-08 to #39-08