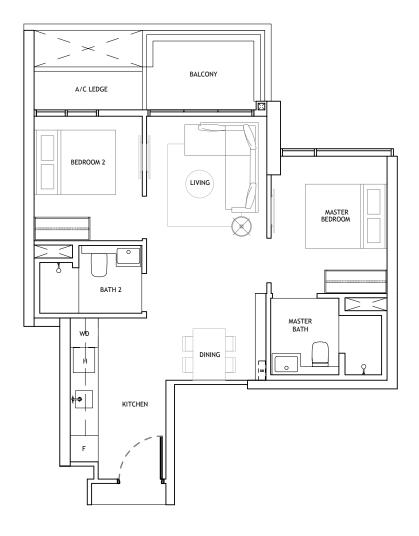

## 2-BEDROOM (DELUXE)

TYPE B5

70 SQM | 753 SQFT

#02-06 to #13-06 #15-06 to #33-06 #35-06 to #39-06