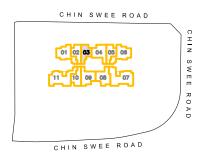

#### TYPE A1

48 SQM | 517 SQFT

#02-03 to #13-03 #15-03 to #33-03 #35-03 to #39-03