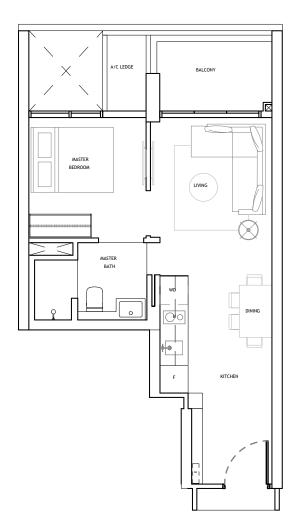

### 1-BEDROOM

#### TYPE A2

46 SQM | 495 SQFT

#02-02 to #13-02 #15-02 to #33-02 #35-02 to #39-02