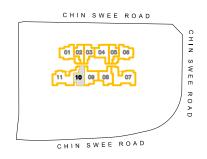

#### TYPE A1

48 SQM | 517 SQFT

#02-03 to #13-03 #15-03 to #33-03 #35-03 to #39-03

#### TYPE A2

46 SQM | 495 SQFT

#02-02 to #13-02 #15-02 to #33-02 #35-02 to #39-02

### TYPE A3

46 SQM | 495 SQFT

#02-10 to #13-10 #15-10 to #33-10 #35-10 to #39-10

### TYPE A4

46 SQM | 495 SQFT

#02-05 to #13-05 #15-05 to #33-05 #35-05 to #39-05

### TYPE B1

63 SQM | 678 SQFT

#02-08 to #13-08 #15-08 to #33-08 #35-08 to #39-08

### TYPE B2

63 SQM | 678 SQFT

#02-04 to #13-04 #15-04 to #33-04 #35-04 to #39-04

### TYPE B3

63 SQM | 678 SQFT

#02-09 to #13-09 #15-09 to #33-09 #35-09 to #39-09

#### TYPE B4

71 SQM | 764 SQFT

#02-01 to #13-01 #15-01 to #33-01 #35-01 to #39-01

## 2-BEDROOM (DELUXE)

TYPE B5

70 SQM | 753 SQFT

#02-06 to #13-06 #15-06 to #33-06 #35-06 to #39-06

### TYPE C1

100 SQM | 1076 SQFT

#02-11 to #13-11 #15-11 to #33-11

#35-11 to #39-11

### 3-BEDROOM (STANDARD)

TYPE C2

106 SQM | 1141 SQFT

#02-07 to #13-07 #15-07 to #33-07 #35-07 to #39-07