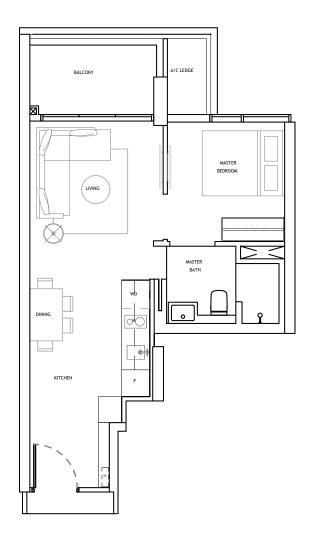

### 1-BEDROOM

#### TYPE A1

48 SQM | 517 SQFT

#02-03 to #13-03 #15-03 to #33-03 #35-03 to #39-03